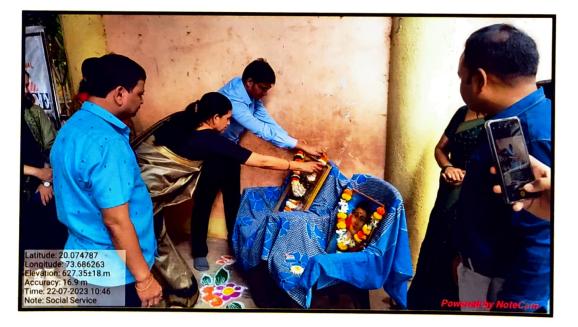

Title of the Activity: - Social Service Activity

**Tentative Date: - 22/07/2023** 

5

Location: - Z.P. School Dugaon

Nature of the Activity: Our B.Ed Students are ready to contribute and purchase some essential educational and other equipments like handwash, toilet cleaner, water jar, Umbrella, water bottles, notebooks etc.

## B.Ed Course 111(B)

Name of the Activity : - Educational Equipment Donation Camp at Z.P. School

Date of the Activity :- 22/07/2023

Time :- 09:00 am

**Orientation Date :-** 12/07/2023 **Time :-** 01:00 pm

Submission Date :- 25/07/2023

Location :- Z.P. School Dugaon, Tal & Dist - Nashik.

Date:-22/07/23

PLACE: ZP SCHOOL DUGAON

1020001 PRINCIPAL

ieen PRINCIPAL

uin PRINCIPAL Motiwala College of Educational Sciences, Nashik