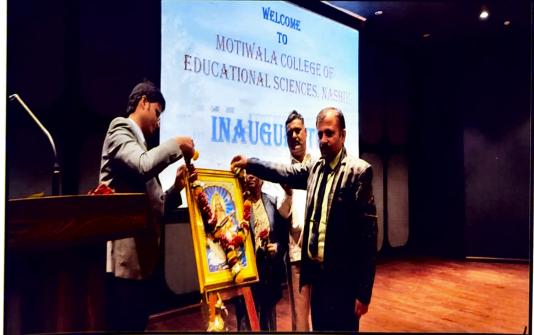

Date:-5/01/23

PLACE: MCES AUDITORIUM





PRINCIPA Motiwala College of Educational Sciences, Nashik









PRINCIPAL Motiwala College of Educational Sciences, Neshik INTERVIEW WITH SCHOOL COUNSELLOR

## <u>"Miss . Srushti Siddhapure"</u>

Date:-8/01/23

## PLACE: MCES AUDITORIUM











PRINCIPAL Motiwala College of Educational Seiences, Nacho



National Youth Day

# (Celebration of Birth Aniversary of

## <u>"Swami Vivekanand")</u>

Date:-12/01/23

2

PLACE: SEMINAR HALL





Motiwala College of Educational Sciences, Nashik







)

1 Junio

PRINCIPAL Motiwala College of Educational Sciences, Noshik



Celebration of "Geography Day"And

## <u>"Makar Sankranti"</u>

Date:-14/01/23

PLACE: SEMINAR HALL





receer

**Celebration of "Marathi Raj Bhasha Din** 

Date:-27/02/23

3

2

PLACE: CLASS ROOM



inent PR



Celebrati