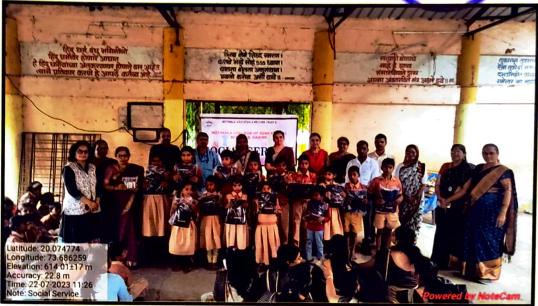

Title of the Activity: - Social Service Activity

**Tentative Date: - 22/07/2023** 

5

Location: - Z.P. School Dugaon

Nature of the Activity: Our B.Ed Students are ready to contribute and purchase some essential educational and other equipments like handwash, toilet cleaner, water jar, Umbrella, water bottles, notebooks etc.

## B.Ed Course 111(B)

Name of the Activity : - Educational Equipment Donation Camp at Z.P. School

Date of the Activity :- 22/07/2023

Time :- 09:00 am

**Orientation Date :-** 12/07/2023 **Time :-** 01:00 pm

Submission Date :- 25/07/2023

Location :- Z.P. School Dugaon, Tal & Dist - Nashik.

Date:-22/07/23

PLACE: ZP SCHOOL DUGAON

1020001 PRINCIPAL

ieen PRINCIPAL

uin PRINCIPAL Motiwala College of Educational Sciences, Nashik