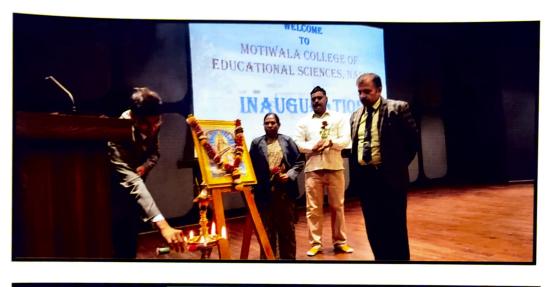

Date:-5/01/23

PLACE: MCES AUDITORIUM





PRINCIPA Motiwala College of Educational Sciences, Nashik









PRINCIPAL Motiwala College of Educational Sciences, Neshik INTERVIEW WITH SCHOOL COUNSELLOR

## <u>"Miss . Srushti Siddhapure"</u>

Date:-8/01/23

## PLACE: MCES AUDITORIUM











PRINCIPAL Motiwala College of Educational Seiences, Nacho



National Youth Day

# (Celebration of Birth Aniversary of

## <u>"Swami Vivekanand")</u>

Date:-12/01/23

2

PLACE: SEMINAR HALL





Motiwala College of Educational Sciences, Nashik







)

1 Junio

PRINCIPAL Motiwala College of Educational Sciences, Noshik



Celebration of "Geography Day"And

## <u>"Makar Sankranti"</u>

Date:-14/01/23

PLACE: SEMINAR HALL





receer

**Celebration of "Marathi Raj Bhasha Din** 

Date:-27/02/23

3

2

PLACE: CLASS ROOM



inent PR



Celebra